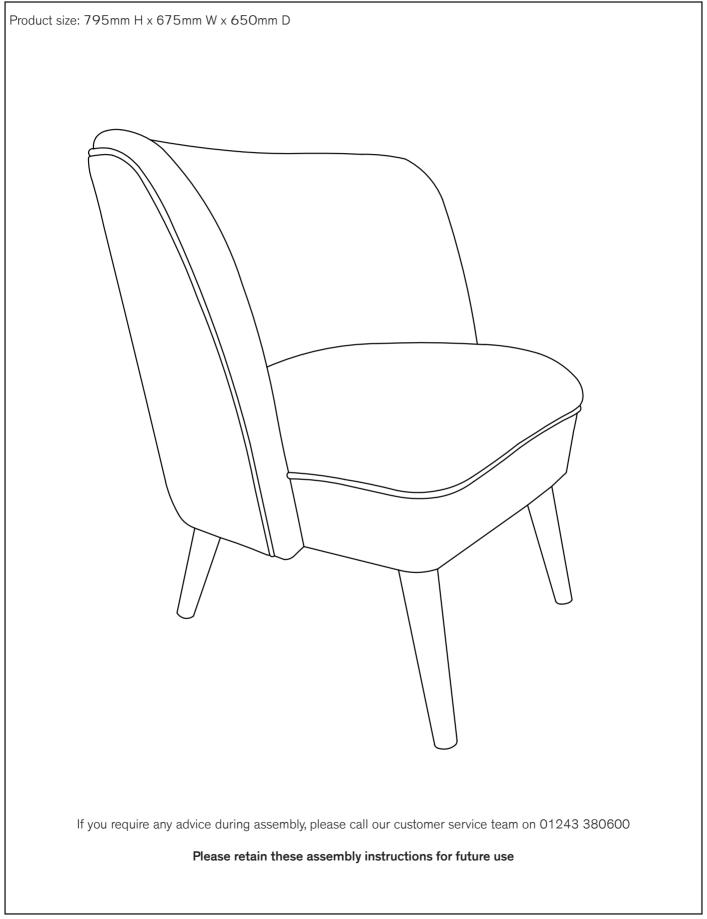

# feather&black

## Ida Accent Chair-Assembly Instructions



## feather&black

### Ida Accent Chair

## Before you start

Thank you for purchasing this Loire console table.

Please read these instructions fully prior to assembly to familiarise yourself with the various stages of construction. Carefully open all packs supplied and check the contents against the parts and fittings check list.

Do not destroy any of the packaging until you are certain that you have all the necessary parts for the assembly.

This item is heavy once assembled. Please try to assemble the item as close as possible to the point of use. Take care when moving the item to avoid personal injury or damage to the product and always lift rather than drag.

There are small components used in the construction of this furniture as well as plastic packaging, these should be kept awa