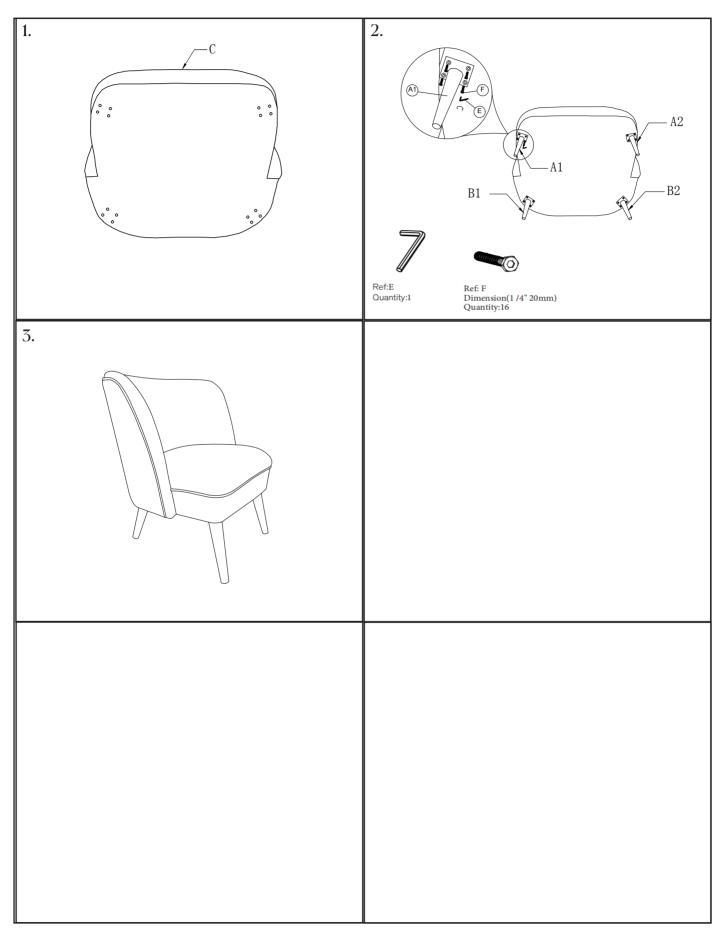

## Ida Accent Chair

Ref: C
Quantity:1

Ref: B1
Quantity:1

Ref: B2
Quantity:1

#### Fixtures and fittings supplied (not actual size)

Ref:E Quantity:1

Ref: F Dimension(1 /4" 20mm) Quantity:16